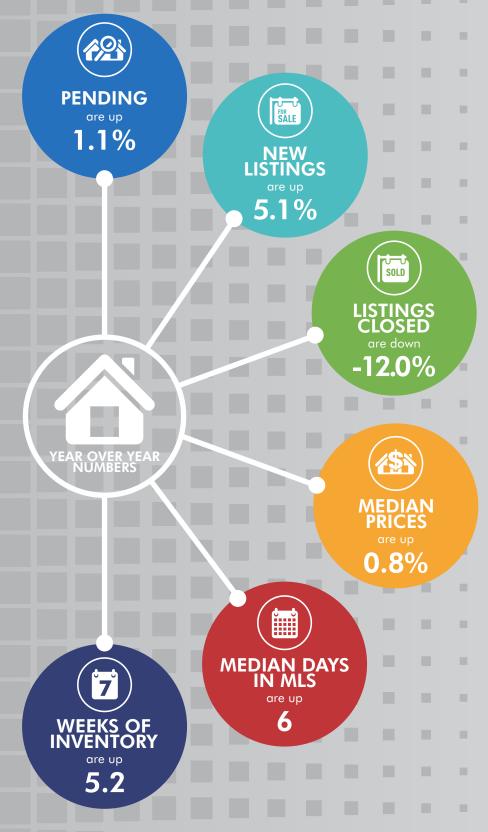

#### **PENDING**

3,919

JUNE 2023: 3,878

# **NEW LISTINGS**

5,337

JUNE 2023: 5,080

## **LISTINGS CLOSED**

3,618

JUNE 2023: 4,110

#### **MEDIAN PRICE**

\$600,000

JUNE 2023: \$595,000

### **MEDIAN DIM**

13

JUNE 2023: 7

## WKS OF INVENTORY

10.8

JUNE 2023: 5.6