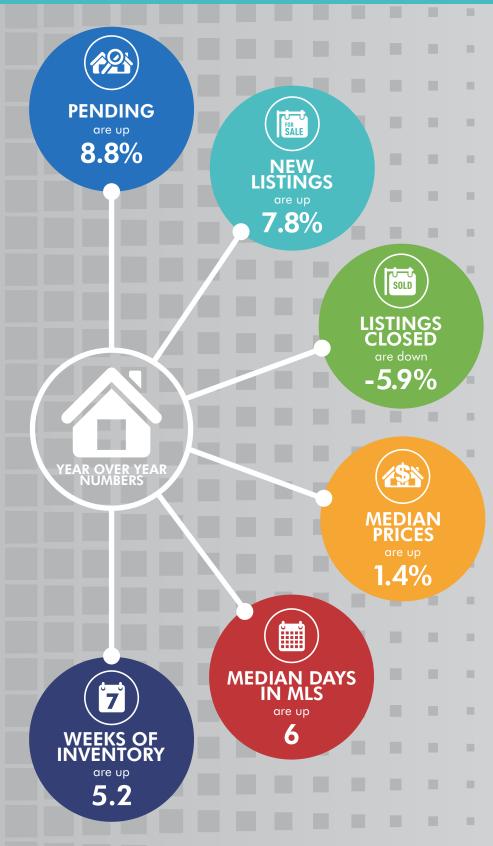

#### **PENDING**

2,933

JUNE 2023: 2,697

## **NEW LISTINGS**

3,882

JUNE 2023: 3,601

### **LISTINGS CLOSED**

2,746

JUNE 2023: 2,919

## **MEDIAN PRICE**

\$659,000

JUNE 2023: \$650,118

# MEDIAN DIM

13

JUNE 2023: 7

\*Median DIM Values Shows Combined Data\*

# **WKS OF INVENTORY**

10.8

JUNE 2023: 5.6

\*Wks of Inventory Values Shows Combined Data\*