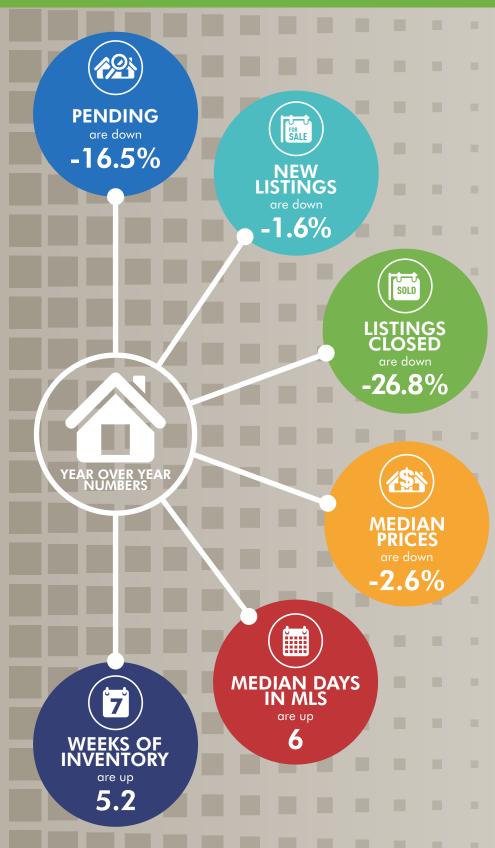

#### **PENDING**

986

JUNE 2023: 1,181

# **NEW LISTINGS**

1,455

JUNE 2023: 1,479

#### **LISTINGS CLOSED**

872

JUNE 2023: 1,191

## **MEDIAN PRICE**

\$408,250

JUNE 2023: \$419,000

### **MEDIAN DIM**

13

JUNE 2023: 7

\*Median DIM Values Shows Combined Data\*

# **WKS OF INVENTORY**

10.8

JUNE 2023: 5.6

\*Wks of Inventory Values Shows Combined Data\*