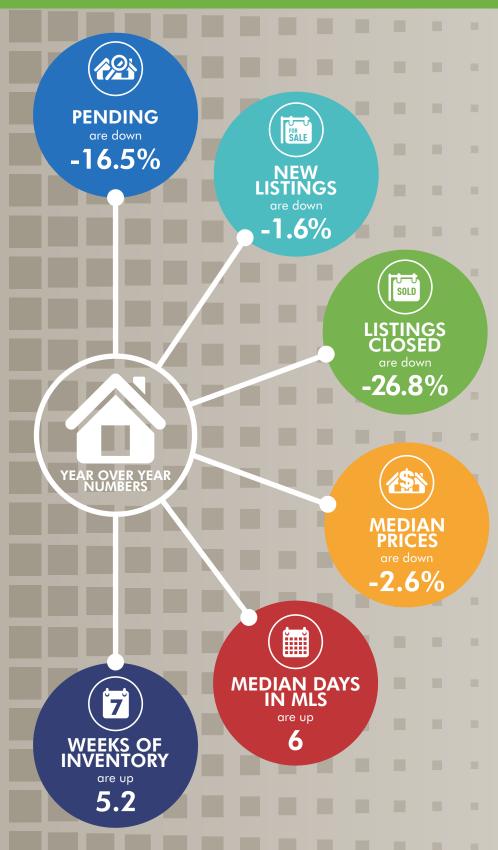

#### **PENDING**

986

JUNE 2023: 1,181

# **NEW LISTINGS**

1,455

JUNE 2023: 1,479

### **LISTINGS CLOSED**

872

JUNE 2023: 1,191

## **MEDIAN PRICE**

\$408,250

JUNE 2023: \$419,000

### **MEDIAN DIM**

13

JUNE 2023: 7

\*Median DIM Values Shows Combined Data\*

# **WKS OF INVENTORY**

10.8

JUNE 2023: 5.6

\*Wks of Inventory Values Shows Combined Data\*