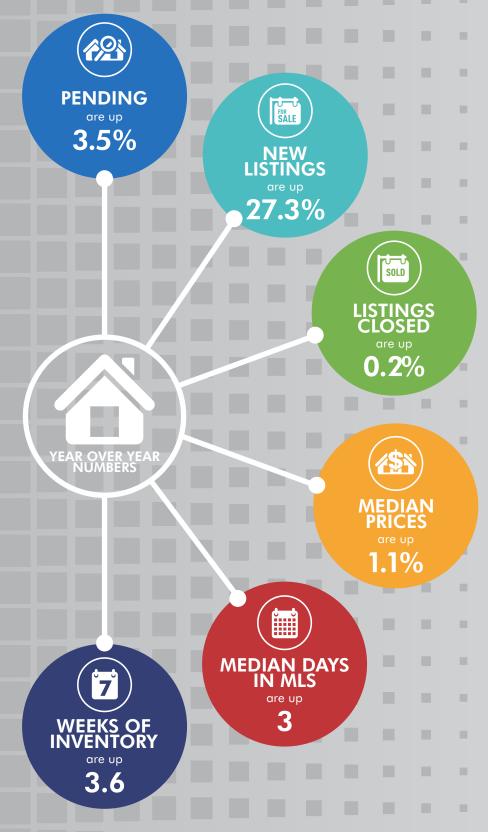

### **PENDING**

4,003 MAY 2023: 3,869

# **NEW LISTINGS**

6,345 MAY 2023: 4,986

## **LISTINGS CLOSED**

4,108 MAY 2023: 4,100

#### **MEDIAN PRICE**

\$595,000 MAY 2023: \$588,500

## **MEDIAN DIM**

MAY 2023: 6

# WKS OF INVENTORY

8.7

MAY 2023: 5.1