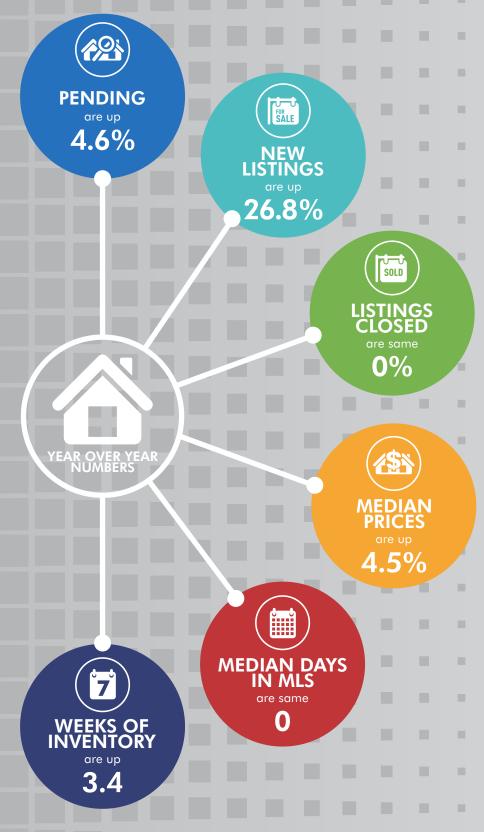

### **PENDING**

4,201

APRIL 2023: 4,016

### **NEW LISTINGS**

5,771

APRIL 2023: 4,552

# **LISTINGS CLOSED**

3,635

APRIL 2023: 3,634

#### **MEDIAN PRICE**

\$601,110

APRIL 2023: \$575,000

## **MEDIAN DIM**

APRIL 2023: 8

# WKS OF INVENTORY

8.5

APRII 2023: 5.1