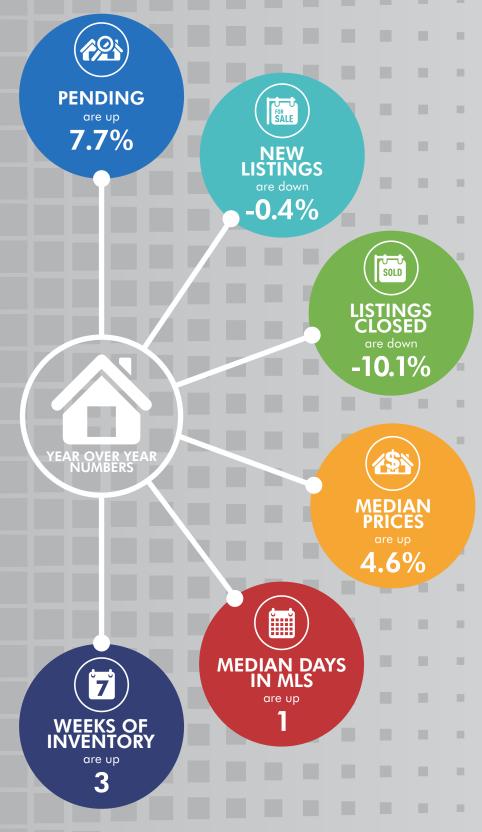

## **PENDING**

4,128 MARCH 2023: 3,833

### **NEW LISTINGS**

4,766 MARCH 2023: 4,785

# **LISTINGS CLOSED**

3,388

MARCH 2023: 3,767

#### **MEDIAN PRICE**

\$591,015

MARCH 2023: \$565,000

### **MEDIAN DIM**

MARCH 2023: 11

# WKS OF INVENTORY

7.3

MARCH 2023: 4.4