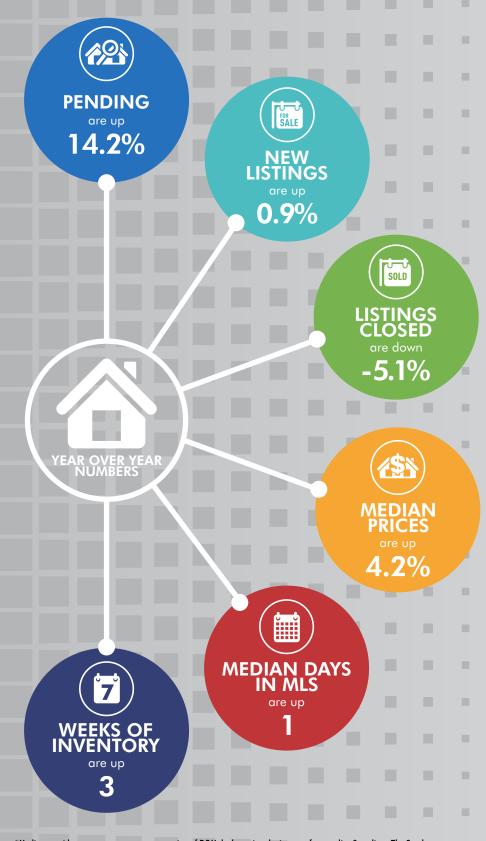

#### **PENDING**

3,014

MARCH 2023: 2,639

## **NEW LISTINGS**

3,340

MARCH 2023: 3,311

#### LISTINGS CLOSED

2,518

MARCH 2023: 2,652

### **MEDIAN PRICE**

\$644,250

MARCH 2023: \$618,250

## **MEDIAN DIM**

**12** 

MARCH 2023: 11

# WKS OF INVENTORY

7.3

MARCH 2023: 4.4