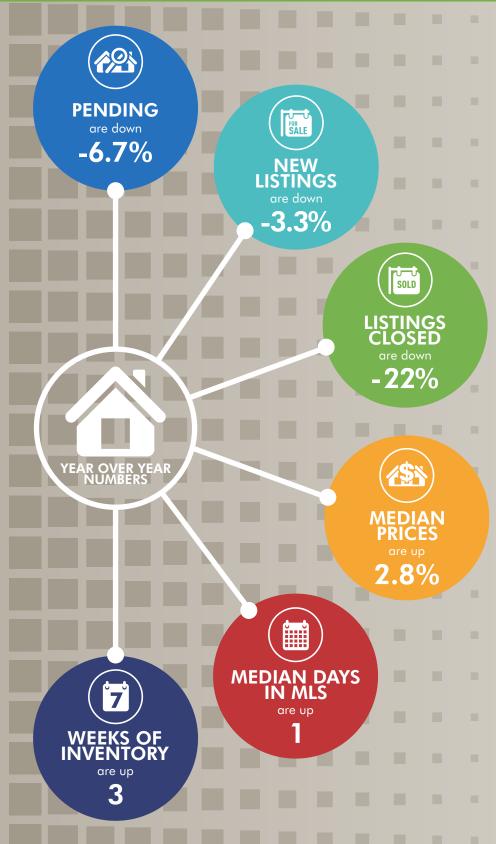

#### **PENDING**

1,114

MARCH 2023: 1,194

## **NEW LISTINGS**

1,426

MARCH 2023: 1,474

#### **LISTINGS CLOSED**

870

MARCH 2023: 1,115

#### **MEDIAN PRICE**

\$417,944

MARCH 2023: \$406,500

### **MEDIAN DIM**

12

MARCH 2023: 11

# WKS OF INVENTORY

7.3

MARCH 2023: 4.4