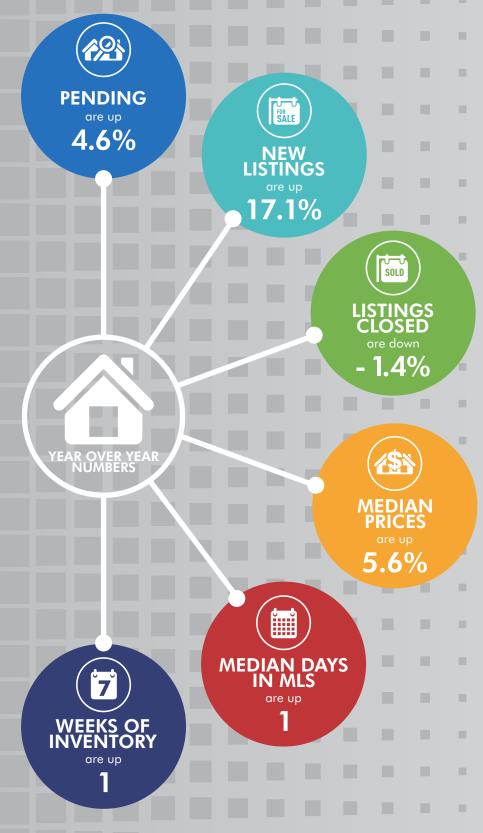

### **PENDING**

**3,095**JANUARY 2023: 2,959

# **NEW LISTINGS**

**3,253**JANUARY 2023: 2,778

## **LISTINGS CLOSED**

1,993

JANUARY 2023: 2,022

#### **MEDIAN PRICE**

\$564,990

JANUARY 2023: \$535,000

# MEDIAN DIM

36

JANUARY 2023: 35

## WKS OF INVENTORY

9.7

JANUARY 2023: 8.4