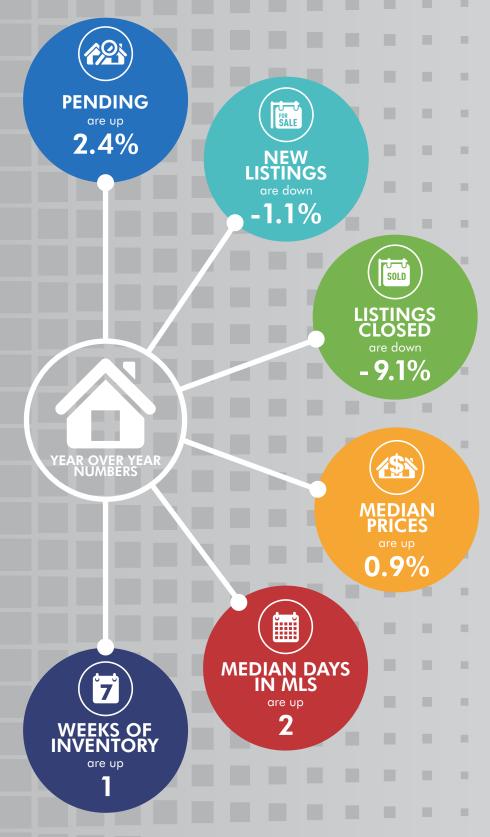

### **PENDING**

2,522

NOVEMBER 2022: 2,463

## **NEW LISTINGS**

2,542

NOVEMBER 2022: 2,571

### **LISTINGS CLOSED**

2,587

NOVEMBER 2022: 2,847

#### **MEDIAN PRICE**

\$565,000

NOVEMBER 2022: \$559,850

## MEDIAN DIM

23

NOVEMBER 2022: 21

# WKS OF INVENTORY

9.8

NOVEMBER 2022: 8.5