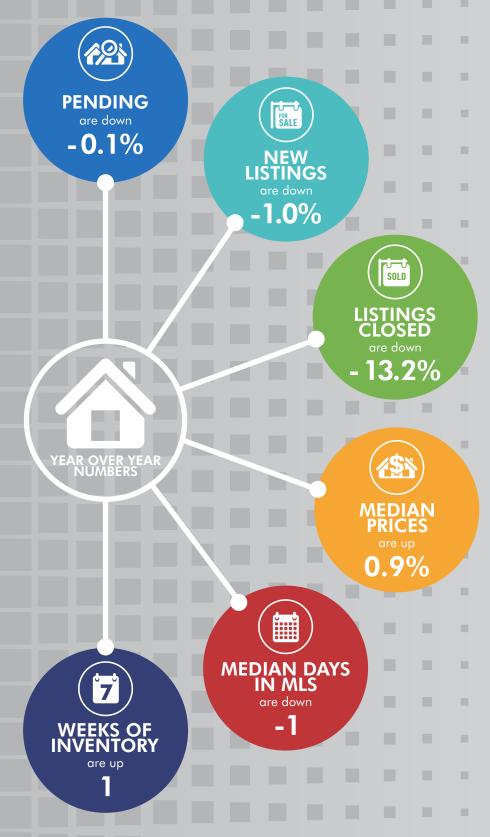

### **PENDING**

2,958

OCTOBER 2022: 2,960

## **NEW LISTINGS**

3,585

OCTOBER 2022: 3,621

## **LISTINGS CLOSED**

2,850

OCTOBER 2022: 3,284

#### **MEDIAN PRICE**

\$575,000

OCTOBER 2022: \$570,000

# MEDIAN DIM

OCTOBER 2022: 17

# WKS OF INVENTORY

OCTOBER 2022: 9