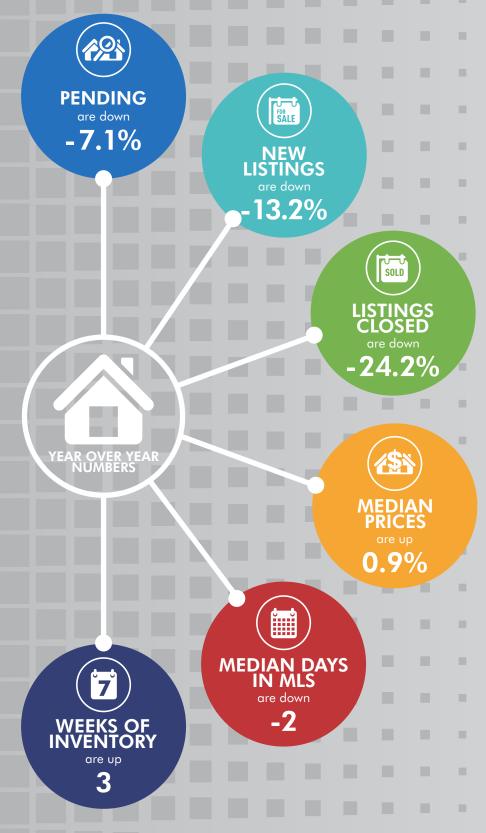

## **PENDING**

3,054

SEPTEMBER 2022: 3,286

# **NEW LISTINGS**

4,276

SEPTEMBER 2022: 4,924

## **LISTINGS CLOSED**

3,066

SEPTEMBER 2022: 4,043

#### **MEDIAN PRICE**

\$580,000

SEPTEMBER 2022: \$575,000

### **MEDIAN DIM**

15

SEPTEMBER 2022: 17

# WKS OF INVENTORY

10

SEPTEMBER 2022: 7