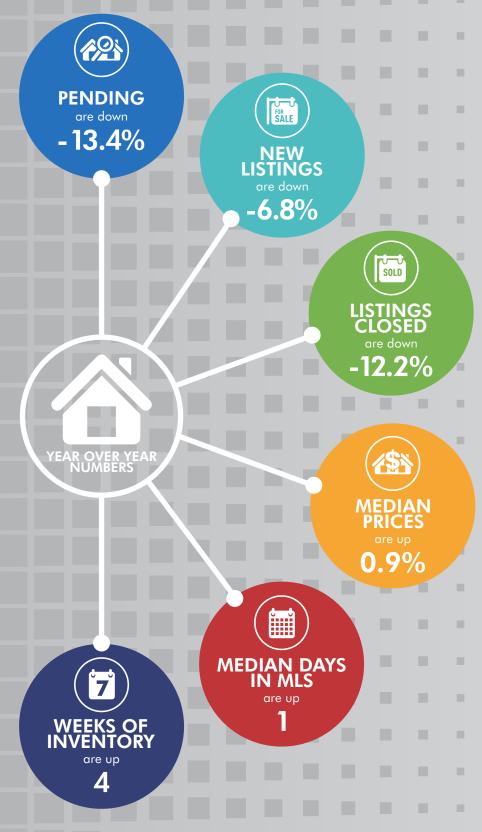

#### **PENDING**

3,609

AUGUST 2022: 4,166

# **NEW LISTINGS**

4,532

AUGUST 2022: 4,865

## **LISTINGS CLOSED**

3,684

AUGUST 2022: 4,197

#### **MEDIAN PRICE**

\$580,000

AUGUST 2022: \$575,000

### **MEDIAN DIM**

12

AUGUST 2022: 11

## WKS OF INVENTORY

7

AUGUST 2022: 3