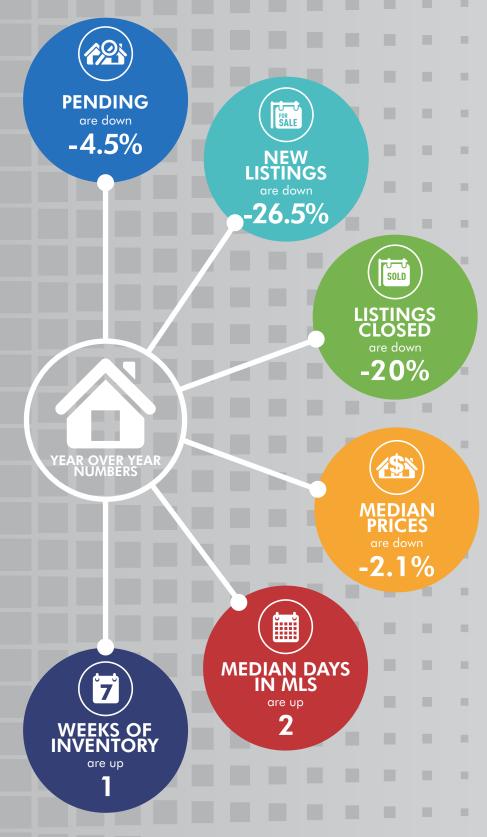

### **PENDING**

4,159

JUNE 2022: 4,357

### **NEW LISTINGS**

5,092 JUNE 2022: 6,931

# **LISTINGS CLOSED**

4,067

JUNE 2022: 5,081

#### **MEDIAN PRICE**

\$597,000

JUNE 2022: \$610,000

## **MEDIAN DIM**

JUNE 2022: 5

# WKS OF INVENTORY

JUNE 2022: 5