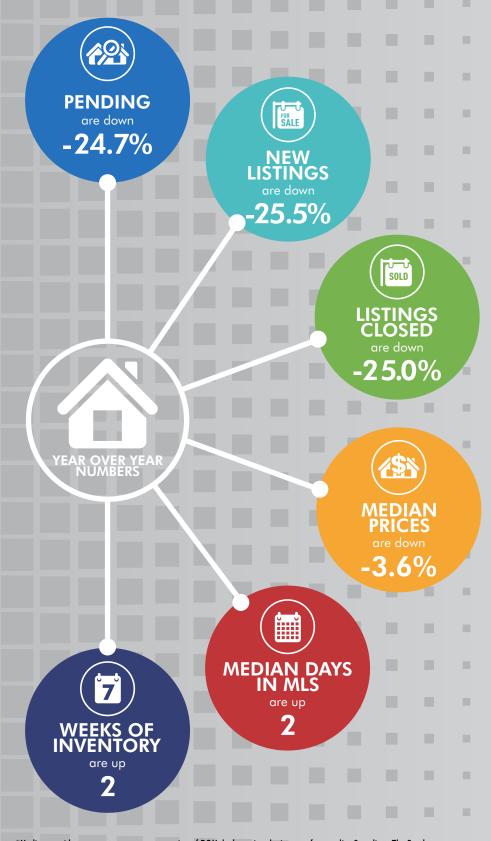

### **PENDING**

**4,126**MAY 2022: 5,477

## **NEW LISTINGS**

**4,994**MAY 2022: 6,701

## **LISTINGS CLOSED**

**4,067**MAY 2022: 5,426

#### **MEDIAN PRICE**

\$590,000 MAY 2022: \$612,000

# MEDIAN DIM

**6** MAY 2022: 4

## WKS OF INVENTORY

**S** MAY 2022: 3