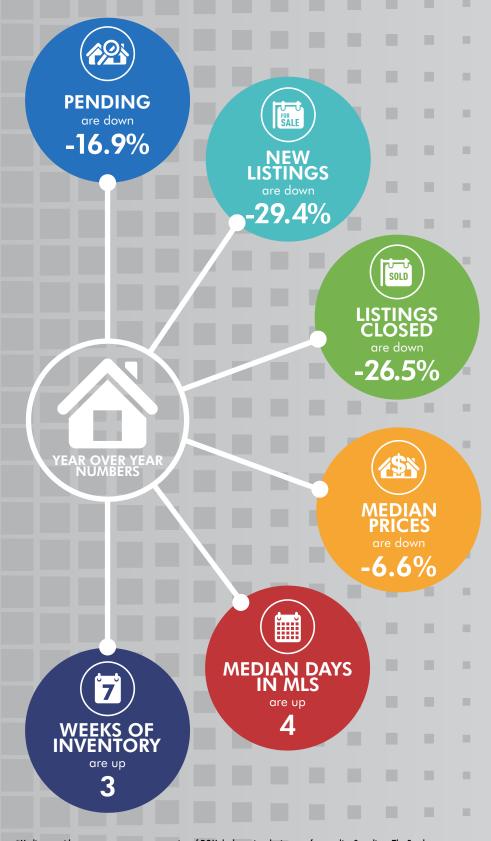

#### **PENDING**

**4,317**APRIL 2022: 5,196

# **NEW LISTINGS**

4,562

APRIL 2022: 6,458

## **LISTINGS CLOSED**

3,590

APRIL 2022: 4,884

#### **MEDIAN PRICE**

\$575,000

APRIL 2022: \$615,639

### **MEDIAN DIM**

8

APRIL 2022: 4

## WKS OF INVENTORY

5

APRIL 2022: 2