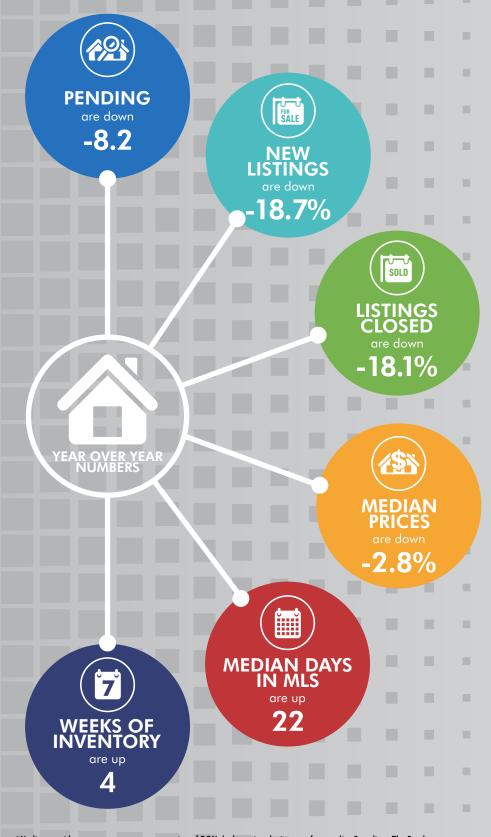

### **PENDING**

3,527

FEBRUARY 2022: 3,840

# **NEW LISTINGS**

3,335

FEBRUARY 2022: 4,102

# **LISTINGS CLOSED**

2,675

FEBRUARY 2022: 3,267

#### **MEDIAN PRICE**

\$556,250

FEBRUARY 2022: \$572,000

# MEDIAN DIM

**26** 

**FEBRUARY 2022: 4** 

# WKS OF INVENTORY

FEBRUARY 2022: 2