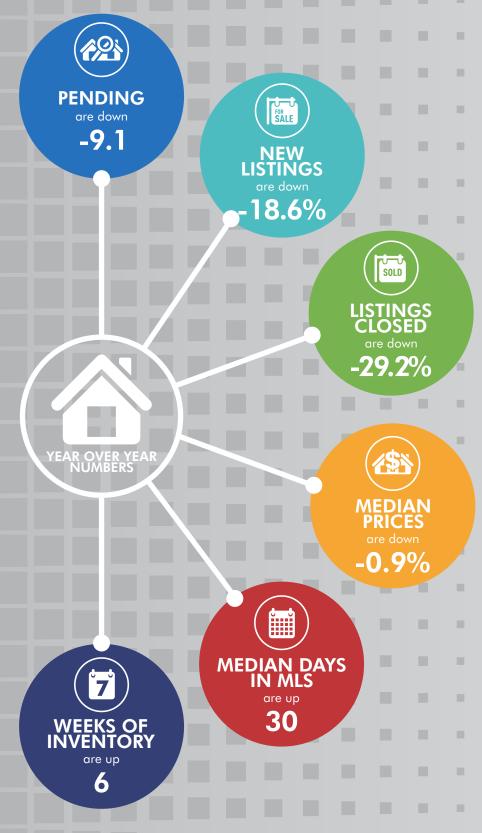

### **PENDING**

**3,166**JANUARY 2022: 3,484

## **NEW LISTINGS**

**2,788**JANUARY 2022: 3,426

### **LISTINGS CLOSED**

2,010

JANUARY 2022: 2,837

#### **MEDIAN PRICE**

\$535,000

JANUARY 2022: \$539,900

## MEDIAN DIM

35

JANUARY 2022: 5

# WKS OF INVENTORY

8

JANUARY 2022: 2